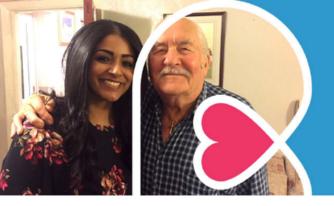

## Loneliness sucks!

Do you have an hour a week for a cuppa & a natter?

Half of all older people say that the television is their main form of company... and now we all know what isolation feels like.

Can you visit an isolated older neighbour near you?

We're all neighbours, let's b:friend

## Fancy a chat?

If you spend a lot of time on your own but would like more company, our befrienders would love to visit and spend an hour a week having a natter and a cuppa. All of our lovely befrienders are DBS checked and trained.